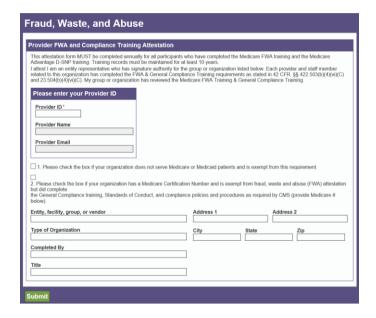

#### **TEMPLATE & PROCESS MANAGEMENT**

ProviderOutreach allows health plans to develop universal form templates that meet brand standards and compliance guidelines. Once a template is selected, ProviderOutreach is used to manage the creation, approval and implementation of the form prior to distribution to the provider network.

#### **FORM FEATURES** Attachments Conditional Logic Bar Code Reader Date Pickers Calculated Fields Dynamic Display CAPTCHA Field Masking Check Box Field Validation Drawing Tool Label Positioning Formatting Controls Lookups Multi-line Text Box **Prefill Options** Radio Button (Group) Printing Repeating Section Security Select List Tabs Signatures **Themes**