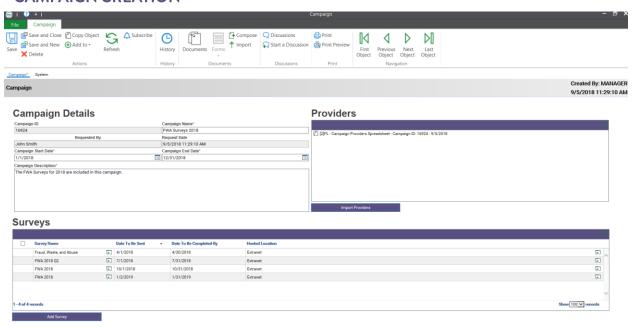

#### CAMPAIGN MANAGEMENT

Whether it is a single survey or a multi-touch campaign, ProviderOutreach delivers health plans the ability to execute their provider outreach strategy. From a single screen, users can see the status of a campaign including in progress, completed and past due surveys. To ensure compliance, campaigns can also be configured to remind providers to complete time-sensitive responses.

#### **CAMPAIGN CREATION**