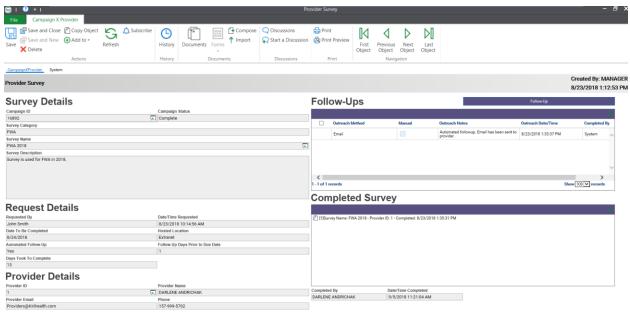

#### **RESPONSE INSIGHTS**

ProviderOutreach goes beyond other online surveys tools by providing real-time response insights. Once forms are submitted, ProviderOutreach can analyze the response data and create follow-up tasks for your network management teams to connect with providers that are out of compliance.

### **RESPONSE MANAGEMENT**

DISCLAIMER: While Kiriworks healthcare payer accelerator products are designed to aid in the collection, management and reporting of business content, these products do not relieve users of responsibility to insure compliance with all applicable state and federal regulations and implement procedures to examine and verify for completeness and accuracy of all data and output before its use.