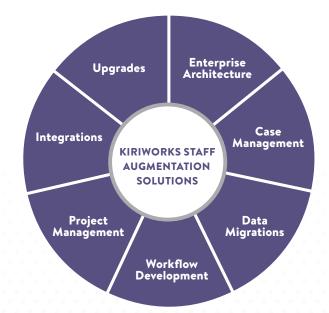

## Why Kiriworks?

Kiriworks can help you achieve your business goals and provide the talent needed to ensure smooth system implementation, enhancement, upgrade and system support initiatives.

Our capabilities in providing high quality, experienced OnBase experts in niche skill areas across the spectrum of ECM has resulted in hundreds of successful projects in several key areas, including Case Management, Workflow Development, Project Management, Upgrades, Integrations, Enterprise Architecture and Capture.